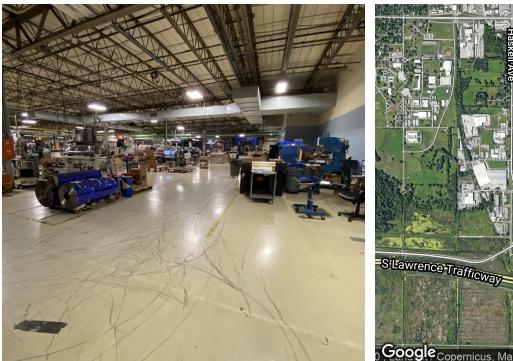

#### **PROPERTY HIGHLIGHTS**

- 8,000 22,917 sq.ft of Manufacturing / Industrial Flex space available for lease with excellent access to K-10 and I-70. Less than 30 miles to BNSF Intermodal. Sufficient power for even the most demanding operations.
- POWER 3,000 Amp 400 Watt 3 Phase + 3,000 Amp 208 Watt 3 Phase with electrical BusBar
- TRAINING Co-located with Peaslee Technical Traning Center. Customized programs possible.
- AIR Centralized compressed Air with distribution throughout
- DOCK (2) dock height 10' doors + (1) 12' high ground lever overhead
- CEILING 16' ceiling heights with high volume fire suppression system

#### LEASE HIGHLIGHTS

- 8,000 22,917 sq.ft of Manufacturing / Industrial Flex space available for lease with excellent access to K-10 and I-70. Less than 30 miles to BNSF Intermodal. Sufficient power for even the most demanding operations.
- POWER 3,000 Amp 400 Watt 3 Phase + 3,000 Amp 208 Watt 3 Phase with electrical BusBar
- TRAINING Co-located with Peaslee Technical Traning Center. Customized programs possible.
- AIR Centralized compressed Air with distribution throughout
- DOCK (2) dock height 10' doors + (1) 12' high ground lever overhead
- CEILING 16' ceiling heights with high volume fire suppression system