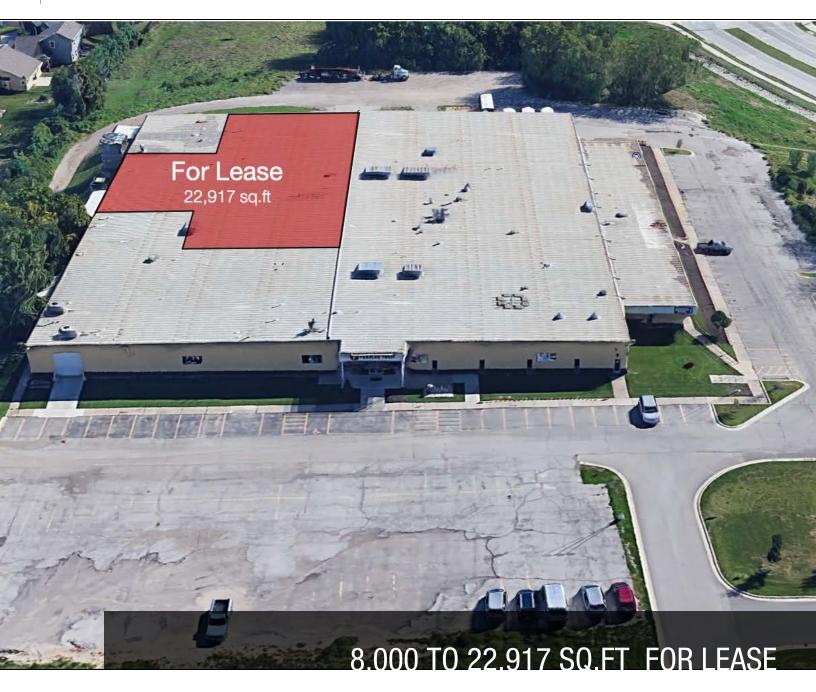

#### **PROPERTY OVERVIEW**

8,000 - 22,917 sqft of manufacturing/flex space located just off K-10 bypass

#### **LOCATION OVERVIEW**

22,917 sq.ft of Manufacturing / Industrial Flex space available for lease with excellent access to K-10 and I-70. Less than 30 miles to BNSF Intermodal. Sufficient power for even the most demanding operations. 3,000 Amps of 400 watt 3 phase + 3,000 Amps of 208 watt 3 phase with electrical busbar throughout. Need employee training? Not a problem: Co-located with Peaslee Technical Training Center (https://peasleetech.org).