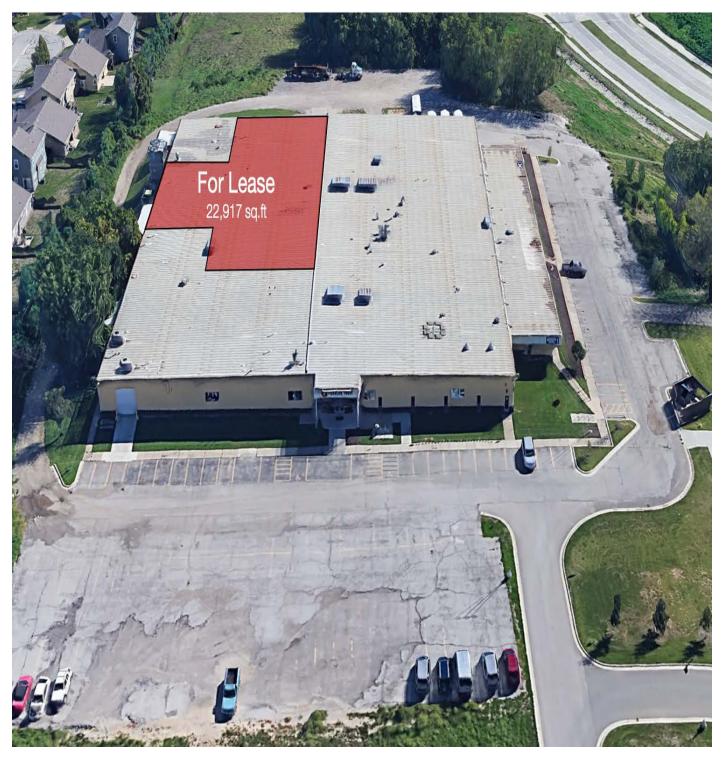

### PEASLEE TECH MANUFACTURING / FLEX / RESEARCH AND DEVELOPMENT

2920 Haskell Dr., Lawrence, KS 66046

**OFFERING SUMMARY** 

| AVAILABLE SF:  | 8,000 - 22,917 SF       |
|----------------|-------------------------|
| LEASE RATE:    | \$7.25 - 8.50 SF/yr (MG |
| LOT SIZE:      | 5.01 Acres              |
| BUILDING SIZE: | 80,000 SF               |
| ZONING:        | Light Industrial IL     |
|                |                         |

#### **PROPERTY OVERVIEW**

8,000 - 22,917 sqft of manufacturing/flex space located just off K-10 bypass

### PEASLEE TECH MANUFACTURING / FLEX / RESEARCH AND DEVELOPMENT

2920 Haskell Dr., Lawrence, KS 66046

| Property Name:       | Peaslee Tech Manufacturing / Flex /<br>Research and Development                   |
|----------------------|-----------------------------------------------------------------------------------|
| Property Address:    | 2920 Haskell Dr. , Lawrence, KS 66046                                             |
| Property Type:       | Industrial                                                                        |
| Building Size:       | 80,000 SF                                                                         |
| Gross Leasable Area: | 22,917 SF                                                                         |
| Zoning:              | Light Industrial IL                                                               |
| Rail Access:         | Yes                                                                               |
| Number of Stories:   | 1                                                                                 |
| Power:               | 3,000 Amp 400 Volt 3 Phase + 3,000 Amp<br>208 Volt 3 Phase with electrical BusBar |
| Column Space:        | 50.0                                                                              |