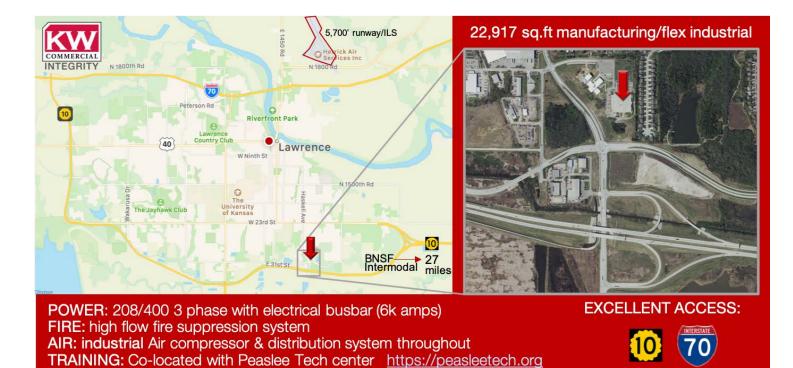

#### **PROPERTY OVERVIEW**

8,000 - 22,917 sqft of manufacturing/flex space located just off K-10 bypass

#### **PROPERTY HIGHLIGHTS**

- 8,000 22,917 sq.ft of Manufacturing / Industrial Flex space available for lease with excellent access to K-10 and I-70. Less than 30 miles to BNSF Intermodal. Sufficient power for even the most demanding operations.
- POWER 3,000 Amp 400 Watt 3 Phase + 3,000 Amp 208 Watt 3 Phase with electrical BusBar
- TRAINING Co-located with Peaslee Technical Traning Center. Customized programs possible.
- AIR Centralized compressed Air with distribution throughout
- DOCK (2) dock height 10' doors + (1) 12' high ground lever overhead
- CEILING 16' ceiling heights with high volume fire suppression system

#### **LOCATION OVERVIEW**

22,917 sq.ft of Manufacturing / Industrial Flex space available for lease with excellent access to K-10 and I-70. Less than 30 miles to BNSF Intermodal. Sufficient power for even the most demanding operations. 3,000 Amps of 400 watt 3 phase + 3,000 Amps of 208 watt 3 phase with electrical busbar throughout. Need employee training? Not a problem: Co-located with Peaslee Technical Training Center (https://peasleetech.org).

#### LEASE HIGHLIGHTS

- 8,000 22,917 sq.ft of Manufacturing / Industrial Flex space available for lease with excellent access to K-10 and I-70. Less than 30 miles to BNSF Intermodal. Sufficient power for even the most demanding operations.
- POWER 3,000 Amp 400 Watt 3 Phase + 3,000 Amp 208 Watt 3 Phase with electrical BusBar
- TRAINING Co-located with Peaslee Technical Traning Center. Customized programs possible.
- AIR Centralized compressed Air with distribution throughout
- DOCK (2) dock height 10' doors + (1) 12' high ground lever overhead
- CEILING 16' ceiling heights with high volume fire suppression system